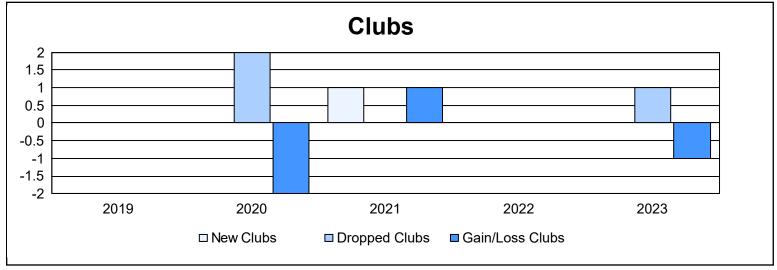

District A 4 As of June 2023 Cumulative

| Year      | New<br>Clubs | Dropped<br>Clubs | Gain/<br>Loss<br>Clubs | New<br>Members | Charter<br>Members | Reinstate<br>Members | Transfer<br>Members | Total<br>Member<br>Added | Total<br>Members<br>Dropped | Gain/<br>Loss<br>Members |
|-----------|--------------|------------------|------------------------|----------------|--------------------|----------------------|---------------------|--------------------------|-----------------------------|--------------------------|
| 2018-2019 | 0            | 0                | 0                      | 107            | 1                  | 14                   | 8                   | 130                      | 160                         | -30                      |
| 2019-2020 | 0            | 2                | -2                     | 94             | 1                  | 9                    | 11                  | 115                      | 154                         | -39                      |
| 2020-2021 | 1            | 0                | 1                      | 47             | 21                 | 3                    | 3                   | 74                       | 127                         | -53                      |
| 2021-2022 | 0            | 0                | 0                      | 115            | 0                  | 7                    | 15                  | 137                      | 173                         | -36                      |
| 2022-2023 | 0            | 1                | -1                     | 139            | 1                  | 9                    | 11                  | 160                      | 150                         | 10                       |
| Average   | 0            | 1                | 0                      | 100            | 5                  | 8                    | 10                  | 123                      | 153                         | -30                      |