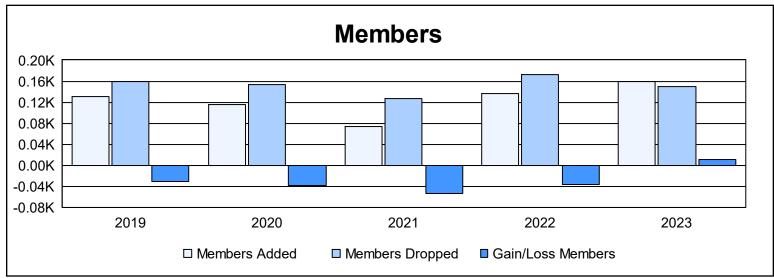

District A 4 As of June 2023 Cumulative

| Year      | New<br>Clubs | Dropped<br>Clubs | Gain/<br>Loss<br>Clubs | New<br>Members | Charter<br>Members | Reinstate<br>Members | Transfer<br>Members | Total<br>Member<br>Added | Total<br>Members<br>Dropped | Gain/<br>Loss<br>Members |
|-----------|--------------|------------------|------------------------|----------------|--------------------|----------------------|---------------------|--------------------------|-----------------------------|--------------------------|
| 2018-2019 | 0            | 0                | 0                      | 107            | 1                  | 14                   | 8                   | 130                      | 160                         | -30                      |
| 2019-2020 | 0            | 2                | -2                     | 94             | 1                  | 9                    | 11                  | 115                      | 154                         | -39                      |
| 2020-2021 | 1            | 0                | 1                      | 47             | 21                 | 3                    | 3                   | 74                       | 127                         | -53                      |
| 2021-2022 | 0            | 0                | 0                      | 115            | 0                  | 7                    | 15                  | 137                      | 173                         | -36                      |
| 2022-2023 | 0            | 1                | -1                     | 139            | 1                  | 9                    | 11                  | 160                      | 150                         | 10                       |
| Average   | 0            | 1                | 0                      | 100            | 5                  | 8                    | 10                  | 123                      | 153                         | -30                      |